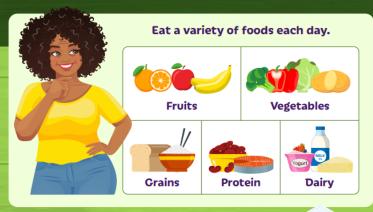

## MILWAUKEE COUNTY SENIOR DINING

Follow these tips to help you maintain a healthy weight, get needed nutrients, and lower your risk of developing certain diseases.

Read food labels to learn what's in your food.