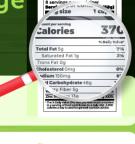

## MILWAUKEE COUNTY SENIOR DINING

Follow these tips to help you maintain a healthy weight, get needed nutrients, and lower your risk of developing certain diseases.

Read food labels to learn what's in your food.

Choose foods that don't have a lot of sugar, saturated fats, and sodium.

**Nutrition Facts** 

Be aware of how many calories you need per day.

| Women             | 60+         | Men 60+           |             |  |
|-------------------|-------------|-------------------|-------------|--|
| Physical activity | Calories    | Physical activity | Calories    |  |
| Not active        | 1,600       | Not active        | 2,000-2,200 |  |
| Moderately active | 1,800       | Moderately active | 2,200-2,400 |  |
| Very active       | 2,000-2,200 | Very active       | 2,400-2,600 |  |